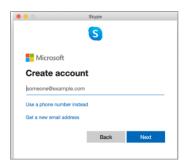

#### STEP 3

Type your existing email address.

\*Only if you **do not** 

have an existing Email address select Get a new email address. this will guide you to create a Microsoft Account. You will have to provide basic information such as first and last name, possibly a date of birth and create a unique password. This new email account will also be your Skype account.