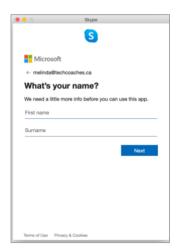

#### STEP 5

Enter the first name and last name that you wish to appear on the account.