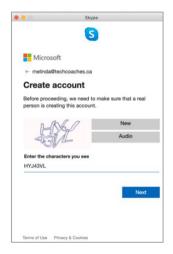

#### STEP 9

To confirm you are a real person creating the account, type the characters as you see them in the light-coloured box. It may take a few attempts to get it right. If you are unsure what characters are request New ones, or listen to them in an Audio clip, proceed by typing them out. Select Next.