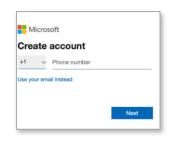

#### Select Create One! Select Use your email instead.

Skype is a Microsoft product. If you have a Microsoft account, such as an address that ends in @live.ca. @outlook.com, @hotmail.com, you can proceed with entering your email address and

the password for email.