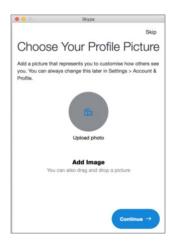

#### **STEP 10**

Skype may require other basic information such as country or region, and date of birth for account information.

You can add a profile picture. By selecting Upload photo. This will browse the devices photos to select an image. This is not required, and can be added at a later time.