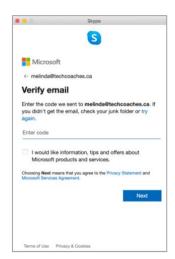

#### STEP 6

In order to proceed you will need to verify the creation of the Skype account. Leave the Skype page or Skype app and go to the email app or sign into your email address on the respective website.

#### STEP 7

Locate and open the email from Microsoft account team. The email should appear in your inbox within a few minutes, is not check the spam/junk folder, if still not there return to Skype and select try again. In the body of the message find and note down the numeric code.

#### STEP 8

Return to Skype, type the numeric code, where it states enter code.