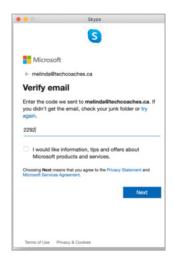

#### STEP 8

Return to Skype, type the numeric code, where it states enter code.