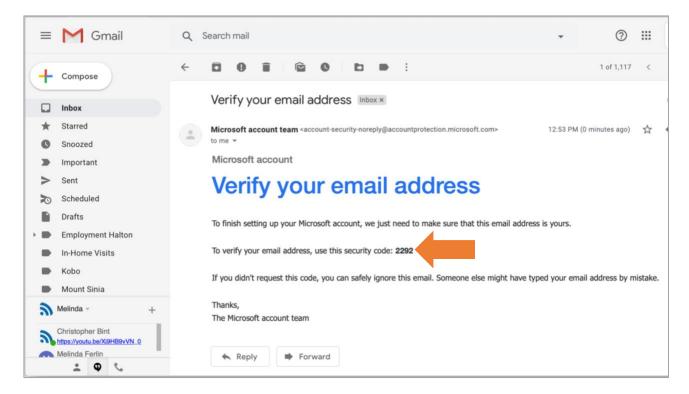

#### STEP 7

Locate and open the email from Microsoft account team. The email should appear in your inbox within a few minutes, is not check the spam/junk folder, if still not there return to Skype and select try again. In the body of the message find and note down the numeric code.