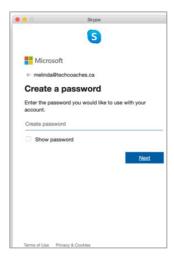

#### STEP 4

After entering your email address, create a new unique password for your skype account. The password needs to be a minimum of 8 characters and will have to be considered strong before continuing.

Write it down somewhere safe so you don't forget it!